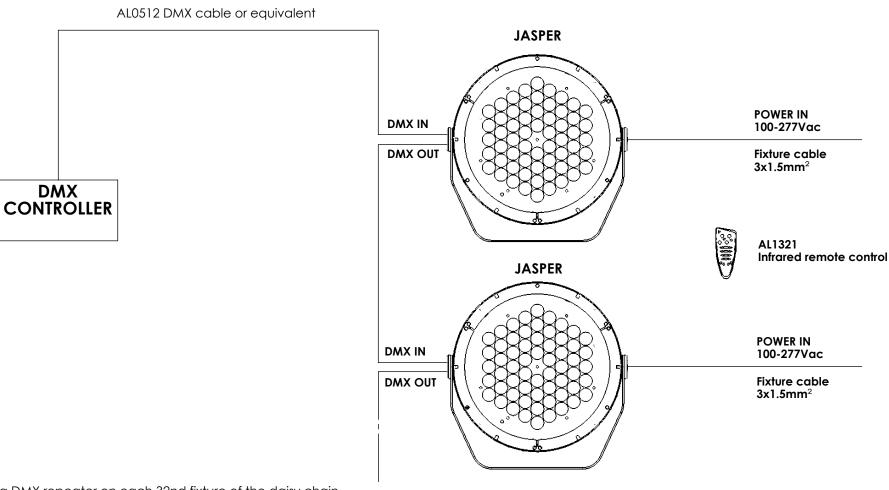

- Use a DMX repeater on each 32nd fixture of the daisy chain or in case the total DMX cable length exceeds 1000 ft (300m). Install a data terminator on the DMX OUT cable of the last unit of the daisy chain as described in the DMX connection kit manual.
- For further details on fixture connection and installation, please refer to the relevant instruction manual.